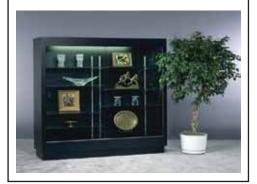

## WALL CASE

84" High x 18" Deep x 6' Wide Solid back wall case Rental Rate \$395.0ð Quantity